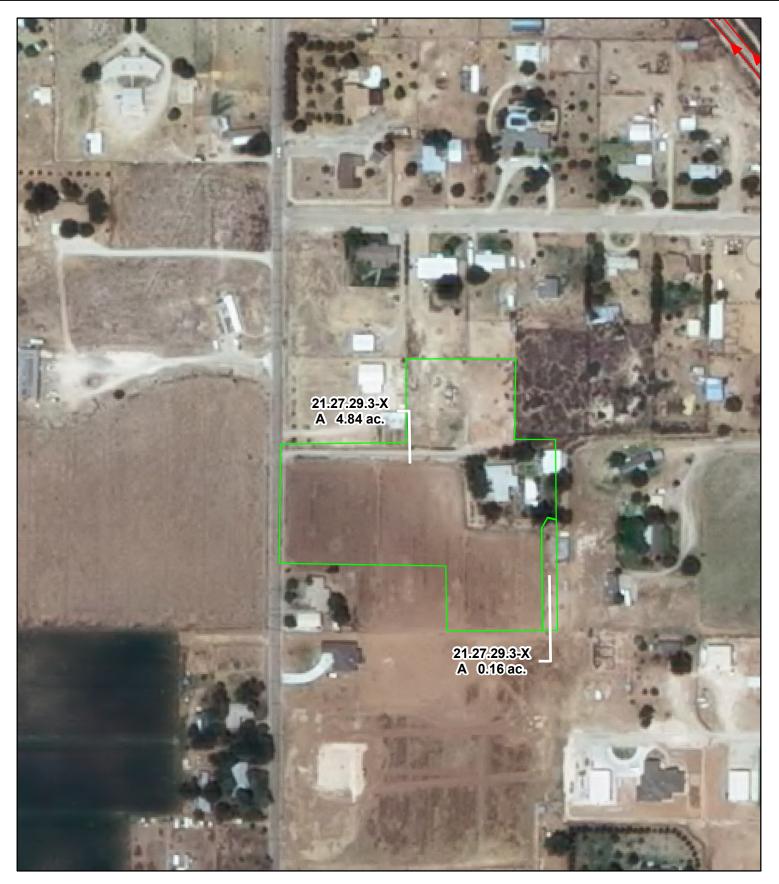

## f. Location and Amount of Irrigated Acreage:

Section 29, Township 21S, Range 27E, N.M.P.M.

Pt. SW1/4

5.00 acres

Total: 5.00 acres

As shown on the attached revised Hydrographic Survey Map for Subfile No. 21.27.29.3-X, and the CID Section Hydrographic Survey Map Sheet No. 42 (1999-2011), included in Part F of this Appendix, representing the Court record as of the date of the filing of this Decree.

# g. Amount of Water:

As set forth in Part B of this Appendix.

| <b>○</b> | end<br>Point of Diversion<br>Canals / Ditches<br>t Boundaries | 2009 Digital Orthophotog<br>Grid Interval =<br>Scale 1 " = | = 1000<br>= 200 ' | <b>STATE OF NEW MEXICO</b><br>Office of the State Engineer<br>John R. D'Antonio, Jr., P.E., State Engineer | Johnny S. Volpato Jr.<br>& Julie Volpato<br>Subfile 21.27.29.3-X<br>6/6/2011 |
|----------|---------------------------------------------------------------|------------------------------------------------------------|-------------------|------------------------------------------------------------------------------------------------------------|------------------------------------------------------------------------------|
|          | Surface Water Only                                            |                                                            | \$                | Pecos River Stream System                                                                                  | the State En                                                                 |
|          | Supplemental Groundwater                                      | 1:                                                         | :2,400            | Carlsbad Irrigation District                                                                               |                                                                              |
|          | Reservoir / Pond                                              | 00 50 0 100                                                | 200               | Hydrographic Survey                                                                                        |                                                                              |
|          | No Right                                                      |                                                            | Feet              | Township 21 D.D.                                                                                           | Figure alle alle ann Commission PAE                                          |